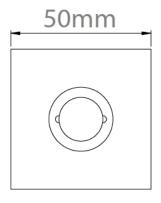

## **Product Information**

Concealed Lever Rose to complement your Elements Lever Handle choice.

Accompanying sub rose has the option to fit with 4 wood screws or 2 male/female bolt fixings to suit 38mm bolt centres. Supplied with a tightening key