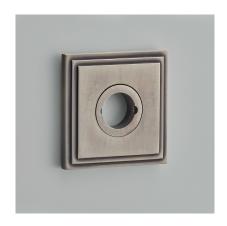

Product Code: 223

Product Name: Stepped Square Rose

Description: Part of our 'Elements, by Croft' Collection.

Whether you are looking for seamlessly matching door and cabinet furniture, or seeking a more eclectic personalised look, Elements, By Croft will allow you to explore your options and customise your selection.

All within a project ready collection.

Shown here in our Antique Nickel finish.

## **Product Information**

Concealed Lever Rose to complement your Elements Lever Handle choice.

Accompanying sub rose has the option to fit with 4 wood screws or 2 male/female bolt fixings to suit 38mm bolt centres. Supplied with a tightening key