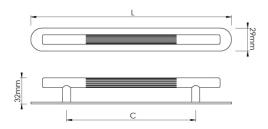

## **Product Information**

Supplied with M4 fixing bolts.

| Sizes         | L   | С   |
|---------------|-----|-----|
| 114-128-RC128 | 181 | 128 |
| 114-160-RC160 | 249 | 160 |
| 114-192-RC192 | 281 | 192 |
| 114-224-RC224 | 313 | 224 |
| 114-256-RC256 | 345 | 256 |