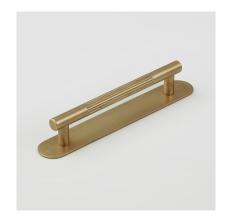

Product Code: 114-RC

Product Name: Brooklands Cabinet Handle & Backplate

Description: The Brooklands cabinet handle takes it's design concept

from a racing car feature originally used in the 1950's. Further enhance the look of drawers and

cabinets with a rounded backplate.

Available in 5 sizes.

Shown here in our Aged Brass finish.