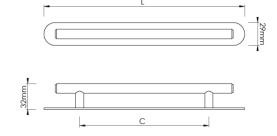

## Product Information

Supplied with M4 fixing bolts.

| Sizes         | L   | С   |
|---------------|-----|-----|
| 199-128-RC128 | 181 | 128 |
| 199-160-RC160 | 249 | 160 |

Available in all Croft finishes excluding AGD, AUT, DAB, DAN, DORB, IBUL, MBK, ORB, PRL, RBMA, SBUL, SMK, TB,