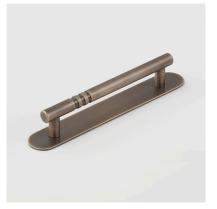

 Product Code:
 118-RC

 Product Name:
 Legacy Cabinet Handle & Backplate

 Description:
 The Legacy cabinet handle takes it's inspiration from the classic race cars of the 1950's. Further enhance the look of drawers and cabinets with a rounded backplate.

Available in 5 sizes.

Shown here in our Antique Brass finish.