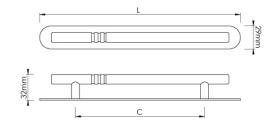

## **Product Information**

Supplied with M4 fixing bolts.

| Sizes         | L   | С   |
|---------------|-----|-----|
| 118-128-RC128 | 181 | 128 |
| 118-160-RC160 | 249 | 160 |
| 118-192-RC192 | 281 | 192 |
| 118-224-RC224 | 313 | 224 |
| 118-256-RC256 | 345 | 256 |