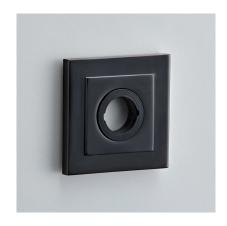

Product Code: 222

Product Name: Half Step Square Rose

Description: Part of our 'Elements, by Croft' Collection.

Whether you are looking for seamlessly matching door and cabinet furniture, or seeking a more eclectic personalised look, Elements, By Croft will allow you to explore your options and customise your selection.

All within a project ready collection.

Shown here in our Dark Bronze Metal Antique finish.

## **Product Information**

Concealed Lever Rose to complement your Elements Lever Handle choice.

Accompanying sub rose has the option to fit with 4 wood screws or 2 male/female bolt fixings to suit 38mm bolt centres. Supplied with a tightening key