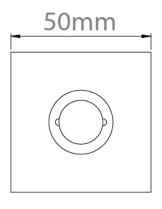

## **Product Information**

Concealed Lever Rose to complement your Elements Lever Handle choice.

Accompanying sub rose has the option to fit with 4 wood screws or 2 male/female bolt fixings to suit 38mm bolt centres. Supplied with a tightening key