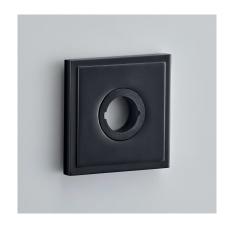

Product Code: 221

Product Name: Edge Step Square Rose

Description: Part of our 'Elements, by Croft' Collection.

Whether you are looking for seamlessly matching door and cabinet furniture, or seeking a more eclectic personalised look, Elements, By Croft will allow you to explore your options and customise your selection.

All within a project ready collection.

Shown here in our Dark Bronze Metal Antique finish.

## **Product Information**

Concealed Lever Rose to complement your Elements Lever Handle choice.

Accompanying sub rose has the option to fit with 4 wood screws or 2 male/female bolt fixings to suit 38mm bolt centres. Supplied with a tightening key