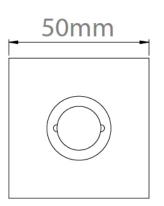

## **Product Information**

Concealed Lever Rose to complement your Elements Lever Handle choice.

Accompanying sub rose has the option to fit with 4 wood screws or 2 male/female bolt fixings to suit 38mm bolt centres. Supplied with a tightening key