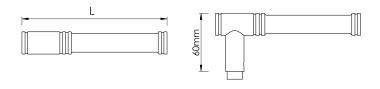

## **Product Information**

Suitable for door thickness 44mm - 65mm standard.

Add 6mm to lever projection to include Rose. Supplied with grub screw, 8mm grooved spindle and Allen key.

| Sizes | L   |
|-------|-----|
| 130   | 130 |
| 150   | 150 |