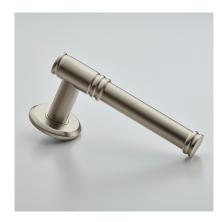

Product Code: 123

Product Name: Kensington Lever

Description: The smooth edges of the Kensington lever represent

sophistication and complement both traditional and

modern stylings.

Available in 2 sizes.

Shown here on our 215 Pillow Round Rose. Also available

with any of our Elements concealed Roses.

Roses sold separately.

Shown here in our Satin Nickel finish.