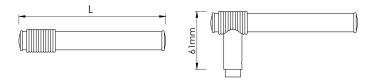

## **Product Information**

Suitable for door thickness 44mm - 65mm standard.

Add 6mm to lever projection to include Rose. Supplied with grub screw, 8mm grooved spindle and Allen key.

| Sizes | L   |
|-------|-----|
| 130   | 130 |
| 150   | 150 |