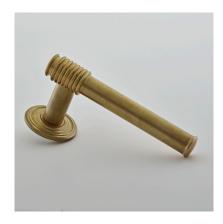

Product Code: 122

Product Name: Putney Lever

Description: Reminiscent of rope, the accentuated collar of the

Putney lever marries with the fine finishing to create  $\boldsymbol{\alpha}$ 

show-stopping statement.

Available in 2 sizes.

Shown here on our 216 Decorative Round Rose. Also

available with any of our Elements Roses.

Roses sold separately.

Shown here in our Aged Brass finish.

Available in all Croft finishes excluding RBMA, TB,