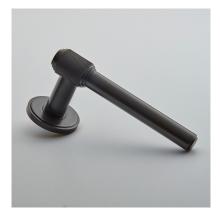

Product Code:124Product Name:Chelsea LeverDescription:Where precision, style, and functionality combine.<br/>Labyrinthine knurling accentuates the precise edges<br/>and sleek form of the Chelsea lever.<br/>Available in 2 sizes.

Shown here on our 211 Edge Step Round Rose. Also available with any of our Elements concealed Roses.

Roses sold separately.

Shown here in our Dark Bronze Metal Antique finish.