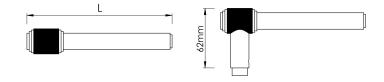

## **Product Information**

Suitable for door thickness 44mm - 65mm standard.

Add 6mm to lever projection to include Rose. Supplied with grub screw, 8mm grooved spindle and Allen key.

| Sizes | L   |
|-------|-----|
| 130   | 130 |
| 150   | 150 |