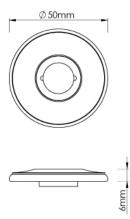

## **Product Information**

Concealed Lever Rose to complement your Elements Lever Handle choice.

Accompanying sub rose has the option to fit with 4 wood screws or 2 male/female bolt fixings to suit 38mm bolt centres. Supplied with a tightening key