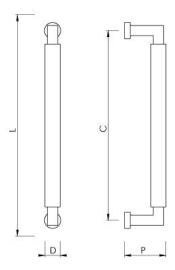

## **Product Information**

Supplied bolt fix with an M12 x 100mm allthread. Also available secret fix or back to back fix.

| Sizes | L   | D  | Р  | С   |
|-------|-----|----|----|-----|
| 300   | 322 | 24 | 60 | 300 |
| 457   | 482 | 24 | 60 | 457 |