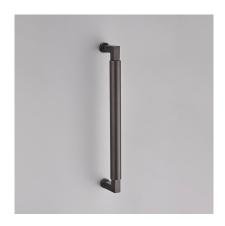

Product Code: 7402

Product Name: Gropius Pull Handle

Description: Inspired by the Bauhaus architecture style, and named

after its founder, Walter Gropius.

The Gropius Pull is sleek and functional as well as meticulously designed. A true embodiment of

purposeful design with an artistic feel.

Available in 2 size options.

Shown here in our DBMA finish.

Available in all Croft finishes excluding RBMA, TB,