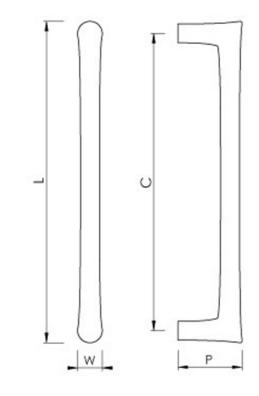

## **Product Information**

Supplied bolt fix with an M8 x 100mm fixing Also available secret fix or back to back fix.

| Sizes | L   | W  | Ρ  |
|-------|-----|----|----|
| 300   | 324 | 25 | 65 |

Available in all Croft finishes excluding RBMA, TB,