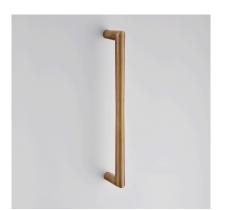

| Product Code: | 7404                                                                                                                                                                                                                                                            |  |  |
|---------------|-----------------------------------------------------------------------------------------------------------------------------------------------------------------------------------------------------------------------------------------------------------------|--|--|
| Product Name: | Liberty Pull Handle                                                                                                                                                                                                                                             |  |  |
| Description:  | The meeting of simplicity and style.                                                                                                                                                                                                                            |  |  |
|               | The distinct angles of the Liberty Pull work to only<br>accentuate the smooth and rounded body of the<br>handle. Designed with sophistication and durability in<br>mind, the sleek Liberty Pull handle looks at home in a<br>wide variety of interior stylings. |  |  |

Shown here in our LAB finish.