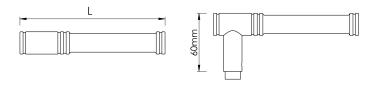

## **Product Information**

Suitable for door thickness 44mm - 65mm standard.

Add 6mm to lever projection to include Rose. Supplied with grub screw, 8mm grooved spindle and Allen key

| Sizes | L   |
|-------|-----|
| 130   | 130 |
| 150   | 150 |