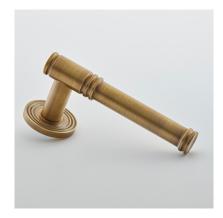

Product Code: 123/213

Product Name: Kensington Lever on Reeded Round Rose

Description: The smooth edges of the Kensington lever represent sophistication and complement both traditional and

modern stylings.

Available in 2 sizes.

Shown here on our 213 Reeded Round Rose. Also available with any of our Elements concealed Roses.

Roses sold separately.

Shown here in our Light Antique Brass finish.