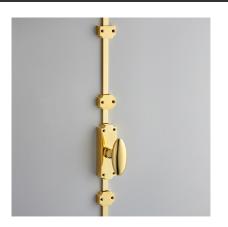

Product Code:6000/1752Product Name:Luxe Cremone Bolt with Zeppelin KnobDescription:Our Luxe Cremone Bolt, used to secure French Doors<br/>and large Casement Windows. Add a final touch of<br/>elegance, supplied complete with rods and guides all<br/>made from brass. Also available as the 6000L Locking<br/>Version.Please note that this product is available with different<br/>variations of handles and knobs, please view the

Shown here in our Polished Brass Unlacquered finish.

Cremone bolt brochure for more information.

## **Product Information**

Parts supplied: 2 x 1.2m rods (2461mm overall in an unlocked position) 2 x central guides 4 x end guides 2 x flat plates 2 x angle plates

All guides are 38mm wide.

Available in all Croft finishes excluding RBMA, TB,