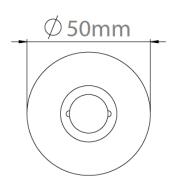

## **Product Information**

Concealed Lever Rose to complement your Elements Lever Handle choice.

Accompanying sub rose has the option to fit with 4 wood screws or 2 male/female bolt fixings to suit 38mm bolt centres. Supplied with a tightening key