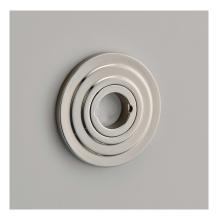

Product Code:212Product Name:Double Step Round RoseDescription:Part of our 'Elements, by Croft' Collection.Whether you are looking for seamlessly matching door<br/>and cabinet furniture, or seeking a more eclectic<br/>personalised look, Elements, By Croft will allow you to<br/>explore your options and customise your selection.All within a project ready collection.

Shown here in our Polished Nickel finish.

## **Product Information**

Concealed Lever Rose to complement your Elements Lever Handle choice.

Accompanying sub rose has the option to fit with 4 wood screws or 2 male/female bolt fixings to suit 38mm bolt centres. Supplied with a tightening key