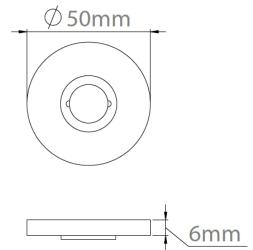

## **Product Information**

Concealed Lever Rose to complement your Elements Lever Handle choice.

Option to fit with 4 wood screws or 2 male/female bolt fixings to suit 38mm bolt centres, both options supplied with a tightening key.