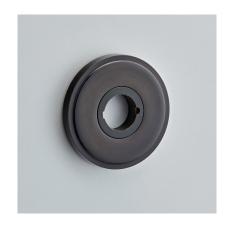

Product Code: 211

Product Name: Edge Step Round Rose

Description: Part of our 'Elements, by Croft' Collection.

Whether you are looking for seamlessly matching door and cabinet furniture, or seeking a more eclectic personalised look, Elements, By Croft will allow you to explore your options and customise your selection.

All within a project ready collection.

Shown here in our Dark Bronze Metal Antique finish.