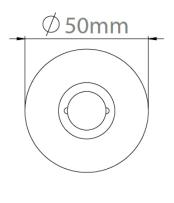

## **Product Information**

Our Sprung Lever Rose to complement your Elements Lever Handle choice.

Depth = 8mm

Accompanying sub rose has the option to fit with 4 wood screws or 2 male/female bolt fixings to suit 38mm bolt centres.