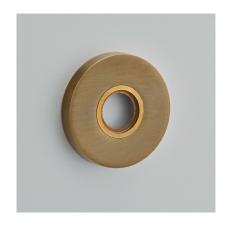

Product Code: 210S

Product Name: Plain Round Rose, Sprung

Description: Part of our 'Elements, by Croft' Collection.

Whether you are looking for seamlessly matching door and cabinet furniture, or seeking a more eclectic personalised look, Elements, By Croft will allow you to explore your options and customise your selection.

All within a project ready collection.

Shown here in our Light Antique Brass finish.

## **Product Information**

Our Sprung Lever Rose to complement your Elements Lever Handle choice.

Depth = 8mm

Accompanying sub rose has the option to fit with 4 wood screws or 2 male/female bolt fixings to suit 38mm bolt centres.