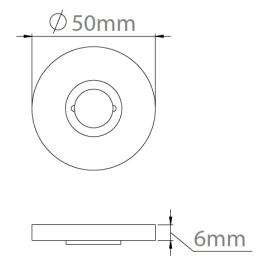

## **Product Information**

Concealed Lever Rose to complement your Elements Lever Handle choice.

Accompanying sub rose has the option to fit with 4 wood screws or 2 male/female bolt fixings to suit 38mm bolt centres. Supplied with a tightening key