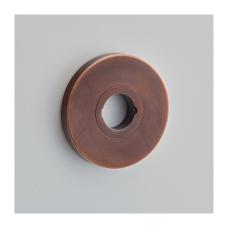

Product Code: 210

Product Name: Plain Round Rose

Description: Part of our 'Elements, by Croft' Collection.

Elements, By Croft will allow you to explore your options and customise your selection, all within a project ready

collection.

Shown here in our Autumn Bronze finish.